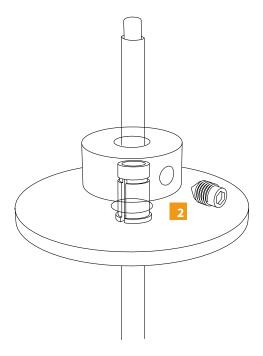

## Instructions for Ceiling Strain Relief

1 Flared strain relief tube was installed into cylinder ring with hex screw by Stone Lighting.

Verify solid point of strain relief will make contact with the hex screw, if met at the opening of the U the strain relief will not work properly. (All should already be done correctly by us, but it would be good to have them double check.)

2 COAX must be inserted through the flared end of the strain relief, fender washer must be below this cylinder ring with the strain relief.

Once at desired length for COAX to be held, simply tighten down hex screw cracking the strain relief so it properly secures the cable.