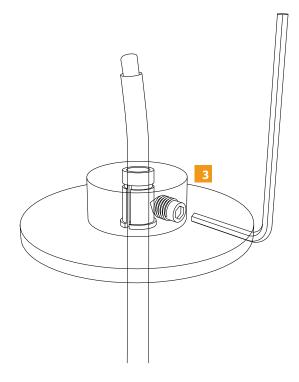

2 COAX must be inserted through the flared end of the strain relief, fender washer must be below this cylinder ring with the strain relief.

Once at desired length for COAX to be held, simply tighten down hex screw cracking the strain relief so it properly secures the cable.