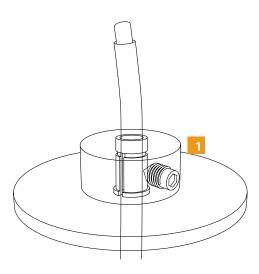

## Instructions for Ceiling Strain Relief

1 Flared strain relief tube was installed into cylinder ring with hex screw by Stone Lighting.

Verify solid point of strain relief will make contact with the hex screw, if met at the opening of the U the strain relief will not work properly. (All should already be done correctly by us, but it would be good to have them double check.)

2 COAX must be inserted through the flared end of the strain relief, fender washer must be below this cylinder ring with the strain relief.

Once at desired length for COAX to be held, simply tighten down hex screw cracking the strain relief so it properly secures the cable.